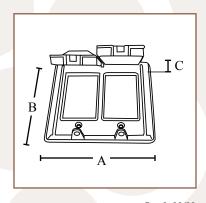

# **STANDARD FINISH**

Premium powder coat finish

WC2225

UL® Listed and 2011 NEC® and NEMA® 3R Compliant

Rev. 0, 06/23