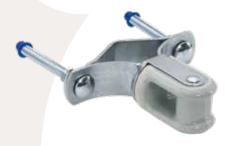

# **WIREHOLDERS**

## **ADJUSTABLE**

### **FEATURES**

- Corrosion resistant and electrogalvanized finish ensure a long product life in all climates
- The unique design allows for safe and secure installation of power drop cables on the outside of buildings

### **APPLICATION**

Protects sheathing and ensures performance

#### **STANDARD MATERIAL**

Porcelain/steel

### STANDARD FINISH

• Steel parts are electro-galvanized

999

| 999 1-1/4" - 3" 20 34 7.62" 5.60" 1" X .875" | PART # | SIZE        | MASTER<br>QTY. | WEIGHT/<br>CASE (LBS.) | A     | В     | OPENING<br>C |
|----------------------------------------------|--------|-------------|----------------|------------------------|-------|-------|--------------|
|                                              | 999    | 1-1/4" - 3" | 20             | 34                     | 7.62" | 5.60" | 1" X .875"   |