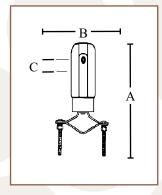

### STANDARD FINISH

• Steel parts are electro-galvanized

999

| 999 1-1/4" - 3" 20 34 7.62" 5.60" 1" X .875" | PART # | SIZE        | MASTER<br>QTY. | WEIGHT/<br>CASE (LBS.) | A     | В     | OPENING<br>C |
|----------------------------------------------|--------|-------------|----------------|------------------------|-------|-------|--------------|
|                                              | 999    | 1-1/4" - 3" | 20             | 34                     | 7.62" | 5.60" | 1" X .875"   |