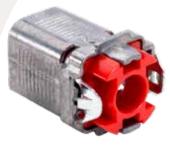

# **BX CONNECTOR** DOUBLE SNAP LOCK

## **FEATURES**

- Provides significant labor savings when installing metal clad or armored cable to steel boxes or enclosures
- No tools are required when assembling to the cable or box
- The anti-short bushing is pre-assembled and will not fall out during transit or installation
- The double snap lock BX connector can easily be removed without tools and is reusable

#### **APPLICATION**

• Fits 1/2" knockout

### **STANDARD MATERIAL**

- Zinc die cast
- Spring steel
- · Polycarbonate bushing

130DSP

Rev. 0, 01/23

| PART # | SIZE | INNER<br>QTY. | MASTER<br>QTY. | WEIGHT/<br>CASE (LBS.) | A     | В     | C     |
|--------|------|---------------|----------------|------------------------|-------|-------|-------|
| 130DSP | 3/8" | 50            | 200            | 10                     | 1.46" | 1.03" | 1.12" |