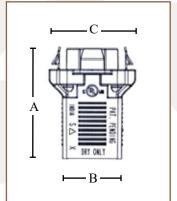

### **STANDARD MATERIAL**

- Zinc die cast
- Spring steel
- · Polycarbonate bushing

130DSP

Rev. 0, 01/23

| PART # | SIZE | INNER<br>QTY. | MASTER<br>QTY. | WEIGHT/<br>CASE (LBS.) | A     | В     | C     |
|--------|------|---------------|----------------|------------------------|-------|-------|-------|
| 130DSP | 3/8" | 50            | 200            | 10                     | 1.46" | 1.03" | 1.12" |