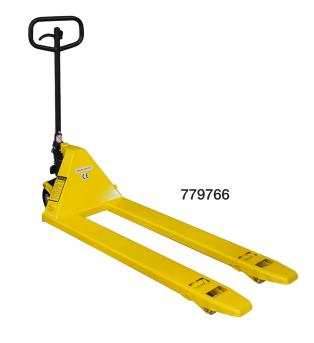

## 20" X 48" 6,600 LB CAPACITY PALLET JACK

The Sumner\* 20" Pallet Jack (Item # 779766) will handle the heavy lifting for you. The pallet jack's 2.5" low profile fork height allows for easy engagement of most pallets. A welded all-steel frame and tough powder coat finish provides maximum durability and protection.

## **SPECIFICATIONS:**

• Capacity: 6,600 lb.

• Three-function handle controls Raising, lowering,

and neutral

Minimum fork height: 2.5"Maximum lift height: 6.25"

Pivot wheel size (x2): 6.25" diameter x 2.75" wide

Fork width: 6"

Outside fork width: 20.5"

Fork length: 48"Turning radius: 180°

| Force Required to Move Maximum Load (Lbs): | 110             |
|--------------------------------------------|-----------------|
| Overall Dimensions (L x W x H) (In.):      | 63x20.5x45.1252 |
| Weight (Lbs):                              | 172             |
| W2 Overall Width (In):                     | 20.5            |
| L1 Fork Length (In):                       | 48              |