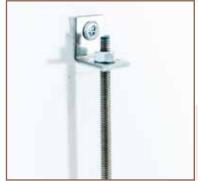

#### **APPLICATION**

Provides attachment of rods, hooks, or chains from concrete or wood structure.

#### **FEATURES**

1/4" structural mounting hole

### **MATERIAL/FINISH**

Steel/Galvanized or Stainless steel