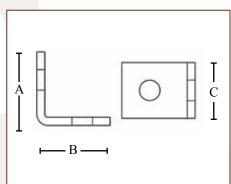

## **CERTIFICATIONS**

UL Standard: UL 2239

**ABTZ** 

| PART #    | MATERIAL           | ROD SIZE | THROUGH HOLE SIZE |            | вох  |       |       |       |
|-----------|--------------------|----------|-------------------|------------|------|-------|-------|-------|
|           |                    |          | SMALL HOLE        | LARGE HOLE | QTY. | Α     | В     | С     |
| ABTZ      | - STEEL/GALVANIZED | 1/4"     | .250"             | .250"      | 100  | .984" | .984" | .748" |
| AB375TZ   |                    | 3/8"     | .280"             | .280"      | 100  | .984" | .984" | .748" |
| BA-1/4-SS | - STAINLESS STEEL  | 1/4"     | .250"             | .385"      | 100  | .984" | .984" | .748" |
| BA-3/8-SS |                    | 3/8"     | .280"             | .385"      | 100  | .984" | .984" | .748" |