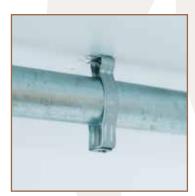

#### **APPLICATION**

Conduit clamps are mounted to structures to support EMT and rigid conduit. Provides a convenient way to align conduit to electrical boxes.

#### **FEATURES**

Snap-close conduit attachment Vertical or horizontal mounting