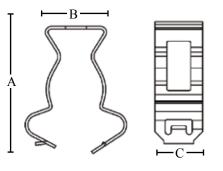

### **CERTIFICATIONS**

UL Standard: UL 2239

6MTZ

| PART #   | HOLE TYPE | HOLE<br>SIZE | FMC<br>SIZE | MC/AC SIZE  | EMT<br>RIGID<br>SIZE | LOAD CAP/<br>Vertical | ACITY (LBS.)<br>Horizontal | A     | В     | C    | BOX<br>QTY. |
|----------|-----------|--------------|-------------|-------------|----------------------|-----------------------|----------------------------|-------|-------|------|-------------|
| 6MTZ     | PLAIN     | 9/32"        | 3/8"        | 14-2 – 12-3 |                      | 100                   | 25                         | 1.68" | .807" | .63" | 100         |
| 16MTZ    | PLAIN     | 9/32"        |             |             | 1"                   | 100                   | 25                         | 2.52" | .787" | .63" | 100         |
| 20MTZ    | PLAIN     | 9/32"        |             |             | 1-1/4"               | 100                   | 25                         | 2.96" | .807" | .63" | 100         |
| 24MTZ    | PLAIN     | 9/32"        |             |             | 1-1/2"               | 100                   | 25                         | 3.18" | .807" | .63" | 100         |
| 32MTZ    | PLAIN     | 9/32"        |             |             | 2"                   | 100                   | 25                         | 3.88" | .807" | .63" | 100         |
| 812MTZ   | PLAIN     | 9/32"        |             |             | 1/2" & 3/4"          | 100                   | 25                         | 2.05" | .807" | .63" | 100         |
| 6M4ITZ   | THREADED  | 1/4"         | 3/8"        | 14-2 – 12-3 |                      | 100                   | 25                         | 1.68" | .807" | .630 | 100         |
| 16M4ITZ  | THREADED  | 1/4"         |             |             | 1"                   | 100                   | 25                         | 2.52" | .787" | .63" | 100         |
| 20M4ITZ  | THREADED  | 1/4"         |             |             | 1-1/4"               | 100                   | 25                         | 2.96" | .807" | .63" | 100         |
| 24M4ITZ  | THREADED  | 1/4"         |             |             | 1-1/2"               | 100                   | 25                         | 3.18" | .807" | .63" | 100         |
| 32M4ITZ  | THREADED  | 1/4"         |             |             | 2"                   | 100                   | 25                         | 3.88" | .807" | .63" | 100         |
| 812M4ITZ | THREADED  | 1/4"         |             |             | 1/2" & 3/4"          | 100                   | 25                         | 2.05" | .807" | .63" | 100         |