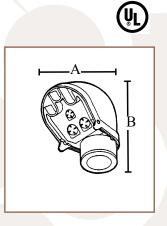

1111

| PART # | SIZE   | MASTER<br>QTY. | WEIGHT/ CASE<br>(LBS.) | A     | В      |
|--------|--------|----------------|------------------------|-------|--------|
| 1111   | 1/2"   | 10             | 2                      | 3"    | 3"     |
| 1112   | 3/4"   | 10             | 2                      | 3"    | 3"     |
| 1113   | 1"     | 20             | 4                      | 3.50" | 3.50"  |
| 1114   | 1-1/4" | 20             | 10                     | 5.25" | 4.25"  |
| 1115   | 1-1/2" | 20             | 20                     | 6.75" | 5.75"  |
| 1116   | 2"     | 5              | 5                      | 6.75" | 5.75"  |
| 1117   | 2-1/2" | 5              | 21                     | 14"   | 9"     |
| 1118   | 3"     | 5              | 19                     | 14"   | 9"     |
| 1119   | 3-1/2" | 5              | 42                     |       |        |
| 1120   | 4"     | 1              | 14                     | 17"   | 13.50" |