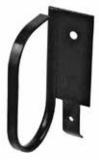

#### **APPLICATION**

Support loop distribution rings are used when support for small cable runs is required on walls or communication boards and racks. Commonly used on communication back boards and other flat surfaces to sort and structure wires.

#### **FEATURES**

Distribution rings have a smooth non-conductive surface that prevents cables from being damaged .175" diameter mounting holes

### **MATERIAL/FINISH**

Steel/Black paint

**17AB** 

| PART # | MATERIAL/COLOR       | SUPPORT LOOP    | BOX<br>QTY. |
|--------|----------------------|-----------------|-------------|
| 17AB   | STEEL, PAINTED BLACK | 7/8" X 1-1/2"   | 100         |
| 17BB   |                      | 1" X 1-7/8"     | 100         |
| 17CB   |                      | 1-3/8" X 2-3/4" | 100         |