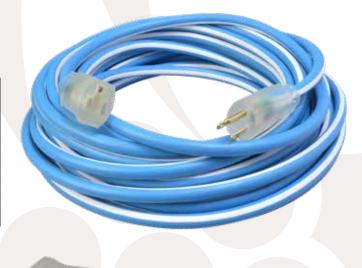

## POLAR/SOLAR® SUPREME EXTENSION CORD

Extreme Cold Performance, the Polar/Solar® Supreme Extension Cord is made with our exclusive T\*Prene insulation jacket. T\*Prene is formulated to offer superior job site performance in extremely cold weather. Polar/Solar® Supreme cord is abrasion, chemical and oil resistant for survival in the toughest of environments.

- Female end has Power Indicator Light in the connector
- TPE composite enhances insertion/removal connections in extreme cold

MULTIPLE LENGTHS AVAILABLE 25FT, 50FT, 100FT

TWO GAUGE SIZES 14/3 & 12/3

**SJEOW CABLE TYPE** 

CHEMICAL & OIL RESISTANT OUTER JACKET

| MODEL #    | GAUGE | LENGTH | CURRENT<br>RATING |
|------------|-------|--------|-------------------|
| 1437SW0061 | 14/3  | 25 ft  | 15A               |
| 1438SW0061 | 14/3  | 50 ft  | 15A               |
| 1439SW0061 | 14/3  | 100 ft | 13A               |
| 1637SW0061 | 12/3  | 25 ft  | 15A               |
| 1638SW0061 | 12/3  | 50 ft  | 15A               |
| 1639SW0061 | 12/3  | 100 ft | 15A               |