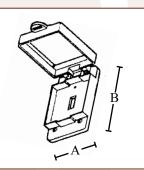

#### **STANDARD MATERIAL**

• PVC

1315

Rev. 0, 06/23

| PART # | MASTER<br>QTY. | WEIGHT/ CASE<br>(LBS.) | A       | В       |
|--------|----------------|------------------------|---------|---------|
| 1315   | 10             | 3                      | 2.8125" | 4.5625" |