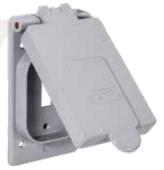

# SWITCH COVER SINGLE

### **FEATURES**

•Weatherproof cover when closed

#### **APPLICATIONS**

• Fits a single gang FS type box and covers a single or double pole standard 115 volt switch

#### **STANDARD MATERIAL**

• PVC

1315

Rev. 0, 06/23

| PART # | MASTER<br>QTY. | WEIGHT/ CASE<br>(LBS.) | A       | В       |
|--------|----------------|------------------------|---------|---------|
| 1315   | 10             | 3                      | 2.8125" | 4.5625" |