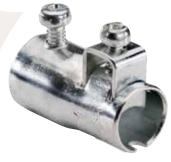

# **TOP-BITE COMBINATION COUPLINGS** EMT SET SCREW TYPE TO FLEX

#### **FEATURES**

- · Set screw type
- One piece tubular construction affording extra strength
- Dual gripping saddle clamps
- Saddle clamps ride up and down on screw for ease of installation
- Tri combo head screw

#### **APPLICATION**

• To connect Flex, AC, and MC cables to EMT conduit