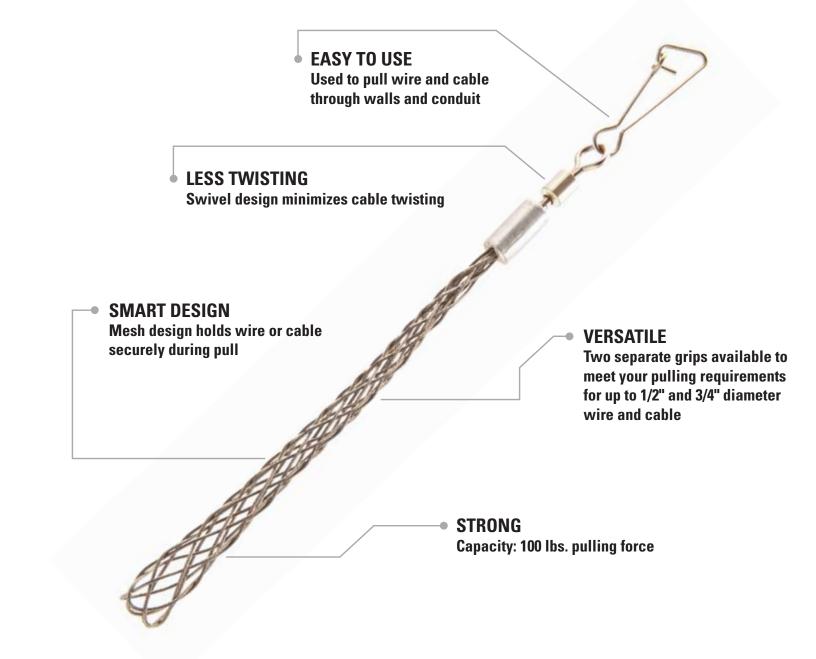

**PULLING GRIPS** 

Confidently pull wire and cable with these wire mesh pulling grips. Wire mesh basket securely holds cable, while swivel head minimizes cable twisting.

## **Features & Benefits**

- 1/2" and 3/4" Pulling Grip
- Used to pull wire and cable through walls and conduit
- Swivel design minimizes cable twisting
- Mesh design holds wire or cable securely during pull
- Capacity: 100 lbs. pulling force