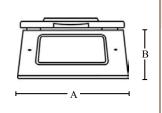

# **STANDARD FINISH**

• Premium powder coat finish

WCH1GFI

| PART #   | COLOR | MASTER<br>QTY. | WEIGHT/ CASE<br>(LBS.) | A     | В     |
|----------|-------|----------------|------------------------|-------|-------|
| WCH1GFI  | GRAY  | 50             | 20                     | 4.56" | 2.81" |
| WCH1GFIW | WHITE | 50             | 20                     | 4.56" | 2.81" |