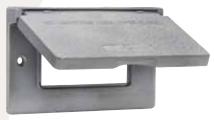

# DIE-CAST ALUMINUM COVERS SINGLE GANG COVERS

HORIZONTAL GFCI

# **FEATURES**

- · Heavy zinc die cast cover with a spring loaded lid
- Weather seal gasket to block moisture
- Superior commercial quality die cast metal construction
- Installation instructions included
- Gray and white

### **APPLICATIONS**

- UL listed for wet locations
- For use with single gang outdoor device box