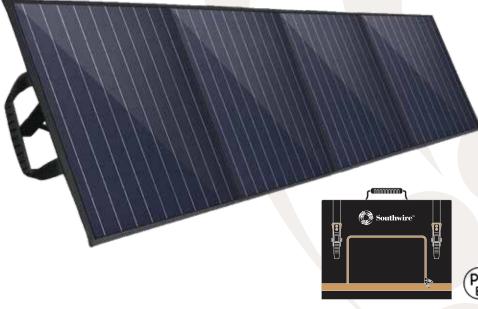

## 100-WATT SOLAR PANEL ELITE SERIES

Power your adventure no matter where you are! Whether you are camping, tailgating, or tackling an emergency – solar panel plugs into most power stations for charging anywhere the sun shines. Power up whenever, wherever.

- 100-Watt Panel
- Monocrystalline Solar Panel high efficiency rate means more energy per square foot
- Quad-fold panel folds into carrying case 17.72" x 13.78" x 1.18"
- Lightweight, portable design weighs only 7.67 pounds

**INCLUDES 6 FT. CORD** (IN ZIPPER POCKET) THAT **ATTACHES TO MOST TYPES OF POWER STATIONS** 

THE SPLASHPROOF SURFACE IS MADE OF DURABLE OXFORD **CLOTH, AND THE ZIPPER BAG CAN ORGANIZE ACCESSORIES.** 

**INCLUDED BONUS: 6 FT. DC TO** SAE CONNECTOR CORD MAKES THE PANEL RV-READY

THE SOLAR PANELS ARE BUILT TO LAST USING ADVANCED **LAMINATION TECHNOLOGY** & DURABLE ETFE MATERIAL

**SUITABLE FOR CAMPING, CLIMBING, HIKING, PICNIC, &** OTHER OUTDOOR ACTIVITIES

**2 YEAR WARRANTY** 

| MODEL # | UPC          | DESCRIPTION | HEIGHT | WIDTH  | LENGTH | WEIGHT    |
|---------|--------------|-------------|--------|--------|--------|-----------|
| 53224   | 032886532245 | Solar Panel | 1.18"  | 17.72" | 13.78" | 7.67 lbs. |