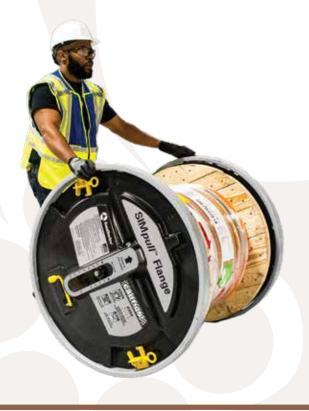

### SIM*pull* FLANGE

u.s. patent #: US9617112

The SIMpull™ Flange's patented shaft less design, safely allows one person to turn a wooden or plastic reel up to 34 in. and 2000 lbs into a time saving, field-installable solution that removes the need to handle heavy jack stands. Each flange rotates independently, and allows free movement of loaded wooden or plastic reels. The SIMpull™ Flange is reusable in the field and can be installed on multiple reels throughout the jobsite.

### **FEATURES**

- Patented shaft less design
- Independently rotating flanges
- 104 lb tare weight per Flange set
- Compatible with wooden or plastic reels up to 34 in. and 2000 lbs with a 3 arbor
- · Includes magnetic chocks
- Will fit through 36 in. wide doorways when used with 32 in. or smaller reel
- Allows inner wooden or plastic reel to rotate freely
- Compatible with most commercial & residential reels

#### **BENEFITS**

- . Designed to be installed in the field
- Stand included for easy transport and storage
- Allows reel to be placed right next to feeding location
- Significantly easier and safer to move reels throughout a jobsite
- Can be reinstalled onto multiple reels throughout the course of the job
- Eliminates the need for jacks and axles on compatible reel sizes