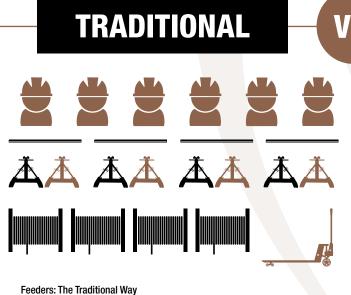

4 reels, 1 pallet jack, 4 reel jack stands, 4 axles, 6 electricians

The SIM*pull*™ Flange 1 SIM*pull*™ Flange, 2 Electricians, 1 paralleled reel, Drill with 3/4 in. socket, Socket wrench (3/4 in.) **Solutions Optimization** 