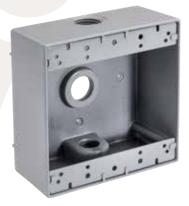

# DIE CAST ALUMINUM BOXES DOUBLE GANG BOXES

## 3 HOLE

#### **FEATURES**

- 31 cubic inch capacity
- 1/2", 3/4" or 1" threaded hub
- · Superior commercial quality die cast metal construction
- · Boxes include closure plugs, grounding screws and mounting lugs
- Installation instructions included
- Gray, bronze and white

#### **APPLICATIONS**

- UL listed for wet locations
- For wall or pole mounting of outdoor outlets, switches or floodlights

#### STANDARD MATERIAL

Copper free aluminum

### STANDARD FINISH

Premium powder coat finish

WB2350

UL® Listed and 2011 NEC® and

| PART #  | THREADED<br>Hub | COLOR  | MASTER<br>QTY. | WEIGHT/<br>CASE (LBS.) | A     | В     | C  |
|---------|-----------------|--------|----------------|------------------------|-------|-------|----|
| WB2350  | 1/2"            | GRAY   | 10             | 22                     | 4.56" | 4.56" | 2" |
| WB2350B | 1/2"            | BRONZE | 10             | 22                     | 4.56" | 4.56" | 2" |
| WB2350W | 1/2"            | WHITE  | 10             | 22                     | 4.56" | 4.56" | 2" |
| WB2375  | 3/4"            | GRAY   | 10             | 22                     | 4.56" | 4.56" | 2" |
| WB2375B | 3/4"            | BRONZE | 10             | 22                     | 4.56" | 4.56" | 2" |
| WB2375W | 3/4"            | WHITE  | 10             | 22                     | 4.56" | 4.56" | 2" |
| WB23100 | 1"              | GRAY   | 10             | 22                     | 4.56" | 4.56" | 2" |