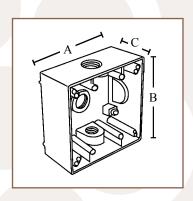

### STANDARD FINISH

Premium powder coat finish

WB2350

UL® Listed and 2011 NEC® and

| PART #  | THREADED<br>Hub | COLOR  | MASTER<br>QTY. | WEIGHT/<br>CASE (LBS.) | A     | В     | C  |
|---------|-----------------|--------|----------------|------------------------|-------|-------|----|
| WB2350  | 1/2"            | GRAY   | 10             | 22                     | 4.56" | 4.56" | 2" |
| WB2350B | 1/2"            | BRONZE | 10             | 22                     | 4.56" | 4.56" | 2" |
| WB2350W | 1/2"            | WHITE  | 10             | 22                     | 4.56" | 4.56" | 2" |
| WB2375  | 3/4"            | GRAY   | 10             | 22                     | 4.56" | 4.56" | 2" |
| WB2375B | 3/4"            | BRONZE | 10             | 22                     | 4.56" | 4.56" | 2" |
| WB2375W | 3/4"            | WHITE  | 10             | 22                     | 4.56" | 4.56" | 2" |
| WB23100 | 1"              | GRAY   | 10             | 22                     | 4.56" | 4.56" | 2" |