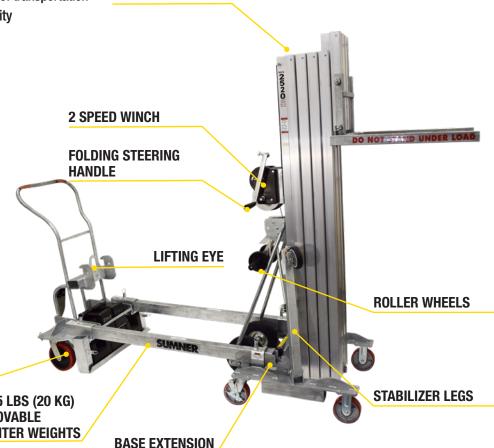

### **SERIES 2500 COUNTER WEIGHT LIFT**

#### **APPLICATIONS**

- . No front legs to interfere with lifting
- Cart & mast section breakdown for ease of transportation
- 650 800 lbs (300 363 kg) lifting capacity
- Great for hanging pipe against wall
- Three heights 15' 25' (4.3m 7m)
- 2 speed winch
- Can reach up to second floor
- Works around ground obstructions
- Great fpr mext to wall applications
- · Cart & base assemble with quick action attaching plunger pins.
- Adjustable base leveling screw to accommodates base extensions on unlevel floors
- Pulleys fully enclosed to retain cable

**6" SWIVEL CASTER LOCKS IN STRAIGHT POSITION** 

> (5) 45 LBS (20 KG) **REMOVABLE COUNTER WEIGHTS**

| PART # | DESCRIPTION              | GROUND CLEARANCE | LOAD HEIGHT MIN | MAX HEIGHT FORKS DOWN | MAX HEIGHT FORKS UP | WEIGHT             |
|--------|--------------------------|------------------|-----------------|-----------------------|---------------------|--------------------|
| 786511 | 2515 Counter Weight Lift | 2-1/2" (6.4 cm)  | 6" (15.2 cm)    | 14' 4" (4.3 m)        | 16' 3-1/2" (4.9 m)  | 681 lbs (314.1 kg) |
| 786512 | 2520 Counter Weight Lift | 2-1/2" (6.4 cm)  | 6" (15.2 cm)    | 18' 10" (5.7 m)       | 21' (6.4 m)         | 738 lbs (355.5 kg) |
| 786513 | 2525 Counter Weight Lift | 2-1/2" (6.4 cm)  | 6" (15.2 cm)    | 23' 5-3/8" (7.1 m)    | 25' 7-3/8" (7.8 m)  | 785 lbs (356.8 kg) |