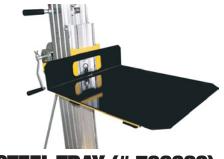

### **BOOM CARRIAGE (# 786645)**

Works well with glass lifting machinery.

**STEEL TRAY (# 786320)** 

24" x 24" (61 x 71 cm) steel tray slides onto forks.