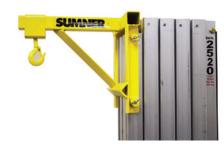

### **BOOM CARRIAGE (# 786645)**

Works well with glass lifting machinery.

**STEEL TRAY (# 786320)** 

24" x 24" (61 x 71 cm) steel tray slides onto forks.