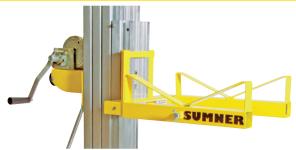

### **PIPE CRADLE (# 783705)**

Great for air ducts or other HVAC applications. Slides over forks. Packaged two per set.