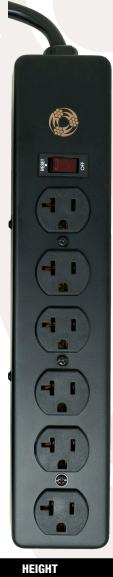

## **20 AMP METAL POWER STRIP**

Heavy-Duty 20 Amp Metal Power Strip with 6' Cord has:

- · Housing made with cold-rolled steel
- Receptacles accept NEMA 5-15 plugs
- Keyhole mounting Template included
- Electrical Specs: 125 VAC, 20 Amps, 2500 Watts

## ALL-METAL HEAVY-DUTY HOUSING

NEMA 5-20 PLUG AND RECEPTACLES

INTEGRATED OVERLOAD PROTECTION

**ILLUMINATED ON/OFF SWITCH** 

61 12/3 SJT CORD

**UL CERTIFIED FOR INDOOR USE** 

| MODEL # | UPC          | DESCRIPTION              | HEIGHT | WIDTH  | LENGTH | WEIGHT   |
|---------|--------------|--------------------------|--------|--------|--------|----------|
| 5120    | 078693051203 | 20 Amp Metal Power Strip | 14.5"  | 1.875" | 5"     | 2.25 lbs |