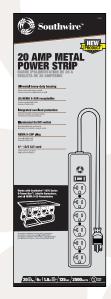

## **20 AMP METAL POWER STRIP**

Heavy-Duty 20 Amp Metal Power Strip with 6' Cord has:

- · Housing made with cold-rolled steel
- Receptacles accept NEMA 5-15 plugs
- Keyhole mounting Template included
- Electrical Specs: 125 VAC, 20 Amps, 2500 Watts

## ALL-METAL HEAVY-DUTY HOUSING

NEMA 5-20 PLUG AND RECEPTACLES

INTEGRATED OVERLOAD PROTECTION

**ILLUMINATED ON/OFF SWITCH** 

61 12/3 SJT CORD

**UL CERTIFIED FOR INDOOR USE** 

| MODEL # | UPC          | DESCRIPTION              | HEIGHT | WIDTH  | LENGTH | WEIGHT   |
|---------|--------------|--------------------------|--------|--------|--------|----------|
| 5120    | 078693051203 | 20 Amp Metal Power Strip | 14.5"  | 1.875" | 5"     | 2.25 lbs |