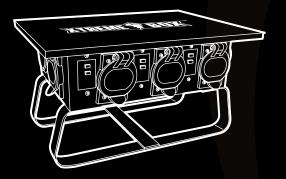

Works with Southwire® 1970 Series X-Treme Box™, Jobsite Generators, and all NEMA 5-20 Receptacles.