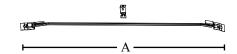

#### **CERTIFICATIONS**

cULus or UL Listed

512TZ

| PART #    | (A) LENGTH | HEIGHT ADJUSTMENT     | STATIC LOAD (LBS.)      | вох оту. |
|-----------|------------|-----------------------|-------------------------|----------|
| 512TZ*    | 24"        | NONE                  | 13                      | 25       |
| BHT1A**   |            | 1/8" TO 8" ABOVE GRID | 20                      | 50       |
| BHT481A** | 48"        | 1/8" TO 8" ABOVE GRID | 13                      | 25       |
| BHT1HD**  | 24"        | NONE                  | 50 (RESTRICTED BY GRID) | 25       |