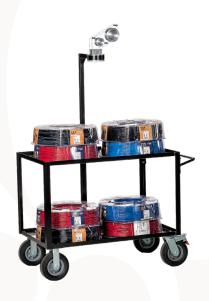

## SIMpull® Coil PAK™ UTILITY CART

Heavy duty 2 shelf utility cart

MULTIPURPOSE CART DESIGNED FOR RUGGED USE ON NEARLY ANY CONSTRUCTION SITE.

- Can hold and transport a variety of materials, tools, supplies and SIMpull® CoilPAK™ Payoffs.
- Ability to hold up to 8 SIM*pull® Coil* PAK™ Payoffs.
- Incorporated low payoff height for easy circuit wire pulling at any angle.
- Compact cart design for easy storage and transport.
- Durable 8" Eco Rubber casters and ergonomic handles for easy mobility on the jobsite.

HOLD UP TO 8 SIM*pull*° *Coil* PAK™ WIRE PAYOFF

ALLOWS YOU TO PULL AT ANY ANGLE

**ERGONOMIC HANDLES** 

**8" ECO RUBBER CASTERS** 

**COMPACT CART DESIGN** 

| MODEL # | STOCK#   | DESCRIPTION                             | HEIGHT | LENGTH | WIDTH | WEIGHT   |
|---------|----------|-----------------------------------------|--------|--------|-------|----------|
| UC-100  | 58617201 | SIM <i>pull® Coil</i> PAK™ Utility Cart | 46"    | 45"    | 24"   | 108 lbs. |