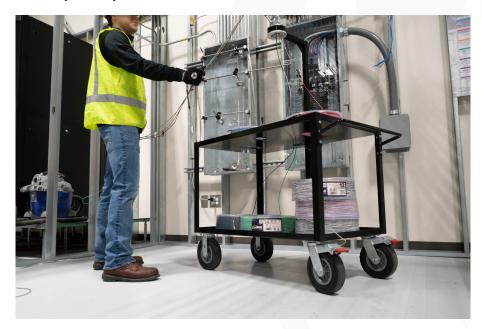

## SIMpull® Coil PAK™ UTILITY CART

Heavy duty 2 shelf utility cart

MULTIPURPOSE CART DESIGNED FOR RUGGED USE ON NEARLY ANY CONSTRUCTION SITE.

- Can hold and transport a variety of materials, tools, supplies and SIMpull® CoilPAK™ Payoffs.
- Ability to hold up to 8 SIM*pull® Coil* PAK™ Payoffs.
- Incorporated low payoff height for easy circuit wire pulling at any angle.
- Compact cart design for easy storage and transport.
- Durable 8" Eco Rubber casters and ergonomic handles for easy mobility on the jobsite.

HOLD UP TO 8 SIM*pull*° *Coil* PAK™ WIRE PAYOFF

ALLOWS YOU TO PULL AT ANY ANGLE

**ERGONOMIC HANDLES** 

**8" ECO RUBBER CASTERS** 

**COMPACT CART DESIGN** 

| MODEL # | STOCK#   | DESCRIPTION                             | HEIGHT | LENGTH | WIDTH | WEIGHT   |
|---------|----------|-----------------------------------------|--------|--------|-------|----------|
| UC-100  | 58617201 | SIM <i>pull® Coil</i> PAK™ Utility Cart | 46"    | 45"    | 24"   | 108 lbs. |