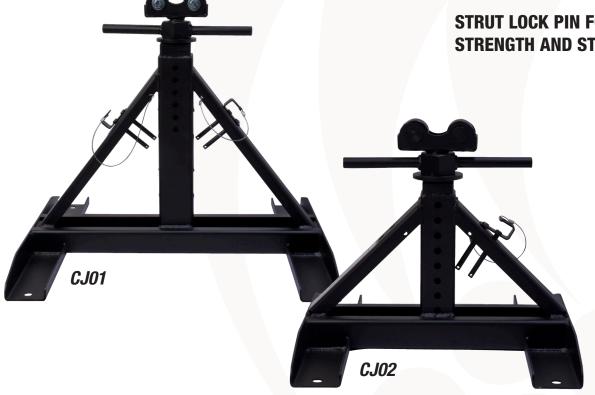

## **SCREW JAX**

CJ01 Screw-Type Reel Jax 22"-54" CJ02 Screw-Type Reel Jax 13"-27"

2,500 LBS (single) 5,000 LBS (set)

**ROLLERS FIT INSIDE AXLE GROOVES TO PREVENT AXLE RUNNING** 

WIDE WELDED STEEL BASE FOR ADDED STRENGTH AND STABILITY

TELESCOPING MID SECTION FOR ADJUSTABLILITY

**STRUT LOCK PIN FOR ADDED STRENGTH AND STABILITY** 

BUILT FOR DURABILITY. BUILT FOR RELIABILITY. BUILT FOR WORK.