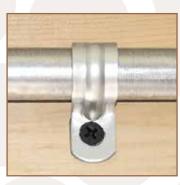

## **APPLICATION**

Use to secure EMT conduit in surface mount applications.

## **FEATURES**

Snap-on feature Inverted rib provides strength to keep cable secure

**MATERIAL/FINISH** 

316 Stainless Steel

**CERTIFICATIONS** UL Listed (1/2" through 1")

| PART #   | EMT SIZE | BOX QTY. |
|----------|----------|----------|
| OHSS-38  | 3/8"     | 100      |
| OHSS-50  | 1/2"     | 50       |
| OHSS-75  | 3/4"     | 50       |
| OHSS-100 | 1"       | 25       |
| 0HSS-125 | 1-1/4"   | 25       |
| OHSS-150 | 1-1/2"   | 25       |
| 0HSS-200 | 2"       | 25       |
| 0HSS-250 | 2-1/2"   | 10       |
| OHSS-300 | 3"       | 10       |
| OHSS-350 | 3-1/2"   | 10       |
| OHSS-400 | 4"       | 10       |