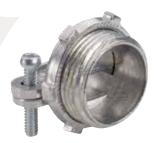

# **NM CLAMP TYPE CONNECTORS**

# FOR OVAL NM CABLE

### **FEATURES**

Two tri-combo screws and zinc die cast locknut

# **APPLICATION**

 In a dry location, use to connect non-metallic sheathed cable to a steel outlet box or other metal enclosure

## STANDARD MATERIAL

Zinc die cast

### **CERTIFICATIONS**

cULus

953

| PART # | SIZE   | FITS CABLE             | INNER<br>QTY. | MASTER<br>QTY. | WEIGHT/ CASE<br>(LBS.) | A    | В     |
|--------|--------|------------------------|---------------|----------------|------------------------|------|-------|
| 952TZ  | 3/4"   | OVAL NM 8-2 TO 6-3     | 25            | 250            | 19                     | .42" | 1.03" |
| 953    | 1"     | OVAL NM 8-3 TO 4-3     | 25            | 250            | 34                     | .57" | 1.20" |
| 954    | 1-1/4" | OVAL NM 4-3 TO 1-3     | 10            | 100            | 23                     | .64" | 1.32" |
| 955    | 1-1/2" | OVAL NM 1-3 TO 1/0-3   | 10            | 100            | 31                     | .60" | 1.32" |
| 956    | 2"     | OVAL NM 1/0-3 TO 4/0-3 | 5             | 50             | 25                     | .71" | 1.55" |