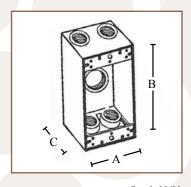

# DIE CAST ALUMINUM BOXES SINGLE GANG BOXES

# 5 HOLE

## **FEATURES**

- 18 cubic inch capacity
- 1/2" or 3/4" threaded hub
- · Superior commercial quality die cast metal construction
- Boxes include closure plugs, grounding screws and mounting lugs
- · Installation instructions included
- Gray