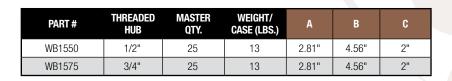

# DIE CAST ALUMINUM BOXES SINGLE GANG BOXES

# 5 HOLE

## **FEATURES**

- 18 cubic inch capacity
- 1/2" or 3/4" threaded hub
- · Superior commercial quality die cast metal construction
- Boxes include closure plugs, grounding screws and mounting lugs
- · Installation instructions included
- Gray