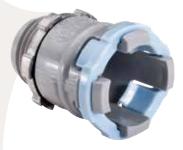

### **FEATURES**

- Threaded male end
- Concrete-tight, requiring no solvent welding or tape around the connections
- Unique six locking tab design has a pull-out resistance of up to 175 lbs
- Approved for noncombustible 2 hr. & 4 hr. fire-rated floor/ceiling assemblies
- Impact resistant; rust proof

### **APPLICATION**

- Use to join tubing to ENT box or fitting
- For use with other ENT fittings that accept a male thread and locknut