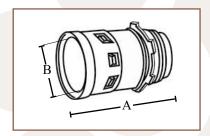

#### STANDARD MATERIAL

Impact resistant PVC

1511

| PART # | SIZE   | MASTER<br>QTY. | WEIGHT/<br>Case (LBS.) | A      | В     |
|--------|--------|----------------|------------------------|--------|-------|
| 1511   | 1/2"   | 200            | 6                      | 1.045" | .86"  |
| 1512   | 3/4"   | 200            | 9                      | 1.105" | 1.06" |
| 1513   | 1"     | 100            | 7                      | 1.22"  | 1.33" |
| 2514   | 1-1/4" | 30             | 3                      | 2.19"  | 1.69" |
| 2515   | 1-1/2" | 30             | 4                      | 1.96"  | 1.93" |
| 2516   | 2"     | 20             | 5                      | 1.89"  | 2.40" |