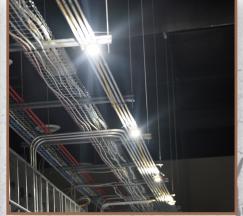

## LED STRING LIGHT

Southwire's LED String Light is the perfect LED solution for any jobsite application. Available in 50ft and 100ft lengths, this light features LEDs on the top and bottom of the module giving full jobsite coverage. These lights are also IP65 and outdoor rated to protect against the ingress of water and dust. Also, Daisy chain up to 10 strings of the 100' model and 20 strings of the model 50' for longer lengths.

LEDS ON TOP AND BOTTOM OF THE LIGHT PROVIDE UPLIGHT AND DOWNLIGHT COVERAGE.

**IP65 RATED** 

DAISY CHAIN UP TO 10 STRINGS OF THE 100' MODEL AND 20 STRINGS OF THE MODEL 50' FOR LONGER LENGTHS.

**MAINTENANCE FREE** 

## **FEATURES & BENEFITS**

- 7.8W per module delivers 700 lumens downlight and 100 lumen uplight
- Daisy chain 10 strings with the 100' version and 20 strings with the 50' version
- IP65 Rating helps to protect from dust and water
- Robust, rugged LED lighting design
- Zero maintenance with no need to change bulbs