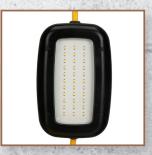

## LED STRING LIGHT

Southwire's LED String Light is the perfect LED solution for any jobsite application. Available in 50ft and 100ft lengths, this light features LEDs on the top and bottom of the module giving full jobsite coverage. These lights are also IP65 and outdoor rated to protect against the ingress of water and dust. Also, Daisy chain up to 10 strings of the 100' model and 20 strings of the model 50' for longer lengths.

LEDS ON TOP AND BOTTOM OF THE LIGHT PROVIDE UPLIGHT AND DOWNLIGHT COVERAGE.

**IP65 RATED** 

DAISY CHAIN UP TO 10 STRINGS OF THE 100' MODEL AND 20 STRINGS OF THE MODEL 50' FOR LONGER LENGTHS.

**MAINTENANCE FREE** 

## **FEATURES & BENEFITS**

- 7.8W per module delivers 700 lumens downlight and 100 lumen uplight
- Daisy chain 10 strings with the 100' version and 20 strings with the 50' version
- IP65 Rating helps to protect from dust and water
- Robust, rugged LED lighting design
- Zero maintenance with no need to change bulbs