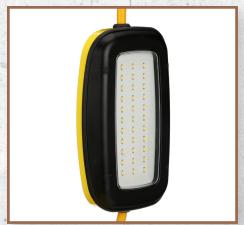

## LED STRING LIGHT

Southwire's LED String Light is the perfect LED solution for any jobsite application. Available in 50ft and 100ft lengths, this light features LEDs on the top and bottom of the module giving full jobsite coverage. These lights are also IP65 and outdoor rated to protect against the ingress of water and dust. Also, Daisy chain up to 10 strings of the 100' model and 20 strings of the model 50' for longer lengths.

LEDS ON TOP AND BOTTOM OF THE LIGHT PROVIDE UPLIGHT AND DOWNLIGHT COVERAGE.

**IP65 RATED** 

DAISY CHAIN UP TO 10 STRINGS OF THE 100' MODEL AND 20 STRINGS OF THE MODEL 50' FOR LONGER LENGTHS.

**MAINTENANCE FREE** 

## **FEATURES & BENEFITS**

- 7.8W per module delivers 700 lumens downlight and 100 lumen uplight
- Daisy chain 10 strings with the 100' version and 20 strings with the 50' version
- IP65 Rating helps to protect from dust and water
- Robust, rugged LED lighting design
- Zero maintenance with no need to change bulbs