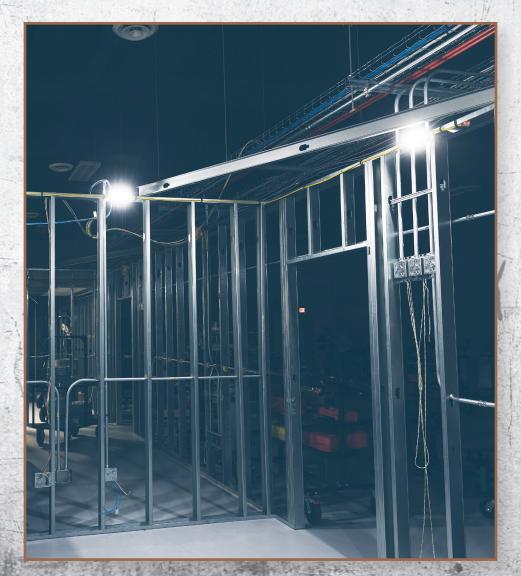

## LED STRING LIGHT

Southwire's LED String Light is the perfect LED solution for any jobsite application. Available in 50ft and 100ft lengths, this light features LEDs on the top and bottom of the module giving full jobsite coverage. These lights are also IP65 and outdoor rated to protect against the ingress of water and dust. Also, Daisy chain up to 10 strings of the 100' model and 20 strings of the model 50' for longer lengths.

LEDS ON TOP AND BOTTOM OF THE LIGHT PROVIDE UPLIGHT AND DOWNLIGHT COVERAGE.

**IP65 RATED** 

DAISY CHAIN UP TO 10 STRINGS OF THE 100' MODEL AND 20 STRINGS OF THE MODEL 50' FOR LONGER LENGTHS.

**MAINTENANCE FREE** 