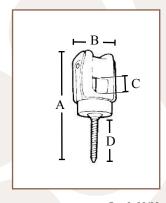

#### **STANDARD MATERIAL**

• Porcelain/steel reinforced

1003

| PART# | LAG    | MASTER<br>QTY. | WEIGHT/<br>CASE (LBS.) | A       | В      | OPENING<br>C | D     |
|-------|--------|----------------|------------------------|---------|--------|--------------|-------|
| 1003  | 2-1/4" | 50             | 34                     | 6.1563" | 1.875" | 1" X .875"   | 2.25" |