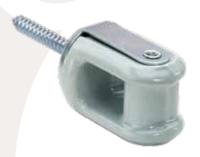

# **WIREHOLDERS**

## HEAVY DUTY WITH LAG SCREW

#### **FEATURES**

- Heavy duty
- Includes lag screw
- Single-point wireholders are strong and compact
- Heavy cup-base and strap is a single steel stamping, to which the screw is rigidly assembled

### **APPLICATION**

Secure wires before entry into a mast or SE cap

#### **STANDARD MATERIAL**

• Porcelain/steel reinforced

1003

| PART# | LAG    | MASTER<br>QTY. | WEIGHT/<br>CASE (LBS.) | A       | В      | OPENING<br>C | D     |
|-------|--------|----------------|------------------------|---------|--------|--------------|-------|
| 1003  | 2-1/4" | 50             | 34                     | 6.1563" | 1.875" | 1" X .875"   | 2.25" |