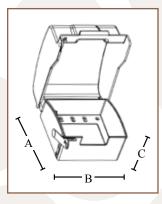

# STANDARD FINISH

Premium powder coat finish

| PART # | OPENING   | MASTER<br>QTY. | WEIGHT/<br>CASE (LBS.) | A     | В     | C<br>DEPTH |
|--------|-----------|----------------|------------------------|-------|-------|------------|
| WCIU2M | 3.50-4.50 | 6              | 13                     | 4.61" | 4.61" | 2.39"      |