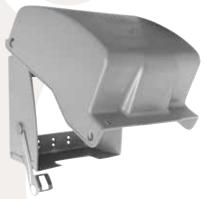

# **DOUBLE GANG IN-USE COVERS**

# ADD 73 IN 1 EXTRA DUTY IN-USE COVER

# **FEATURES**

- · Low profile multi height metal extra duty in use cover
- Impact rated, withstands today's destructive forces
- Reinforced hinge withstands 40 lbs.stress test
- Lockable to prevent accidental disconnects
- Patent snap in adapters (no tools required)
- Swing bar up or down for patent multi height position
- Expands out to 4-1/2" to gain extra clearance and accommodate internal cords
- Sleek industrial design
- · Easy to open
- Extra large cord opening for heavy gauge cords

#### **APPLICATIONS**

- UL listed for wet locations
- Extra duty metal in use covers are designed for use whenever weatherproof protection is required while an outlet is in use
- Provides superior protection for industrial, commercial and residential electrical receptacles