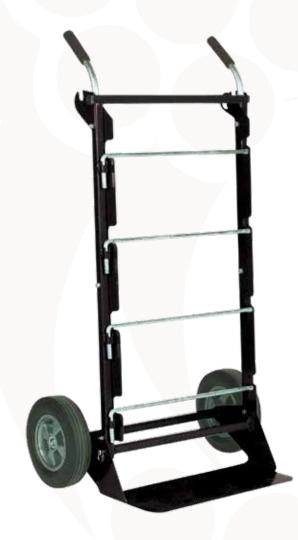

## CADDY MAC<sup>™</sup> #1 DOLLY

CADDY MAC<sup>™</sup> #1 spool and wire transport dolly.

## **FEATURES**

- Assembled in America
- Wire is dispensed while laying flat
- Spindels swing out to set position for convenient loading of wire spools
- 1/2" solid spindles are attached to cart, no loose peices, and spindle locks in place even during transportation