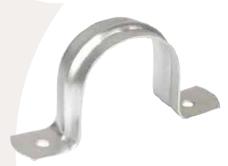

# TWO HOLE EMT STRAP 316 STAINLESS STEEL

#### **APPLICATION**

Use to secure EMT conduit in surface mount applications.

### **FEATURES**

Snap-on EMT strap with two holes Inverted rib provides strength to keep cable secure Easy to install

#### **MATERIAL/FINISH**

Steel/316 Stainless steel

| PART #   | EMT SIZE | BOX<br>QTY. |
|----------|----------|-------------|
| THSS-38  | 3/8"     | 50          |
| THSS-50  | 1/2"     | 50          |
| THSS-75  | 3/4"     | 50          |
| THSS-100 | 1"       | 25          |
| THSS-125 | 1-1/4"   | 25          |
| THSS-150 | 1-1/2"   | 25          |
| THSS-200 | 2"       | 25          |
| THSS-250 | 2-1/2"   | 25          |
| THSS-300 | 3"       | 10          |
| THSS-350 | 3-1/2"   | 10          |
| THSS-400 | 4"       | 10          |