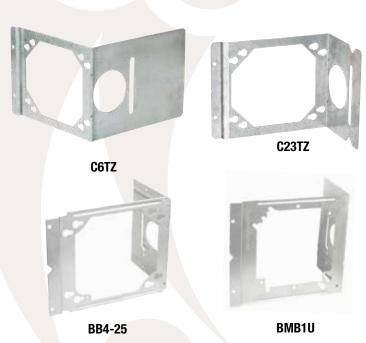

#### **CERTIFICATIONS**

cULus Listed\* or UL Listed\*\*

| PART #  | WALL DEPTH                 | A      | В     | С      | BOX<br>QTY. |
|---------|----------------------------|--------|-------|--------|-------------|
| C6TZ*   | 2-1/2" to 6"               | 3.50"  | 4.50" | 5.625" | 50          |
| C23TZ*  | 2-1/2" to 3-5/8"           | 5.875" | 4.50" | 5.625" | 50          |
| BB5-6   | 2-1/2", 3-5/8", 5-1/2", 6" | 3.50"  | 4.50" | 5.625" | 50          |
| BB4-25  | 2-1/2" or 3-5/8"           | 6.50"  | 6.50" | 11.40" | 50          |
| BMB1U** | 2-1/2" or 3-5/8"           | 3.46"  | 5.38" | 5.38"  | 50          |