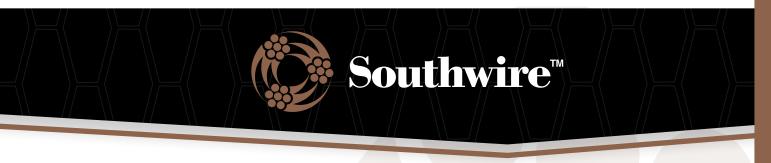

#### **APPLICATION**

Universal box mounting brackets have a single stud face mount tab and can be used to support electrical boxes mounted to metal or wood studs. Designed for use with Southwire adjustable device rings (mud rings).

#### **FEATURES**

Accepts 4" and 4-11/16" square boxes and adjustable device rings
Centering notch on face of bracket