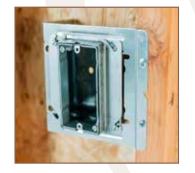

#### **CERTIFICATIONS**

cULus Listed\* or UL Listed\*\*

| PART #  | WALL DEPTH                 | A      | В     | С      | BOX<br>QTY. |
|---------|----------------------------|--------|-------|--------|-------------|
| C6TZ*   | 2-1/2" to 6"               | 3.50"  | 4.50" | 5.625" | 50          |
| C23TZ*  | 2-1/2" to 3-5/8"           | 5.875" | 4.50" | 5.625" | 50          |
| BB5-6   | 2-1/2", 3-5/8", 5-1/2", 6" | 3.50"  | 4.50" | 5.625" | 50          |
| BB4-25  | 2-1/2" or 3-5/8"           | 6.50"  | 6.50" | 11.40" | 50          |
| BMB1U** | 2-1/2" or 3-5/8"           | 3.46"  | 5.38" | 5.38"  | 50          |