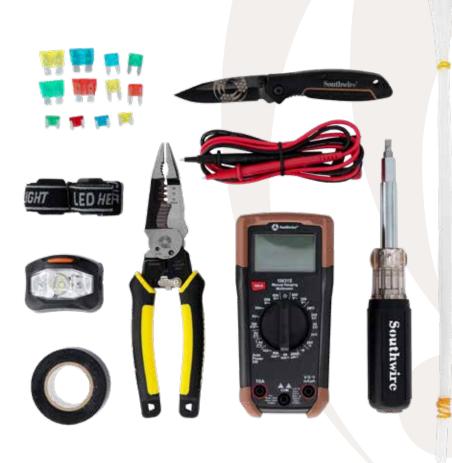

## MULTIMETER

Measure Battery & Outlet Voltage, Check Fuses, Test Heating Element.

## 7-IN-1 MULTI-TOOL PLIER

Perfect for wire cutting, stripping, gripping in addition to crimping new terminals.

#### **MULTI-BIT SCREWDRIVER**

Slotted: 3/16", 1/4" Phillips: #1, #2

Square Recessed: #1, #2 Hex Driver: 1/4", 5/16", 3/8"

#### **LED HEADLAMP**

Illuminate work environment hands-free. Adjustable strap.

#### **BUSS BLADE FUSES**

10A, 15A, 20A, & 30A rated fuses.

# **COMPACT POCKET KNIFE**

Folding Blade with Liner Lock Belt Clip

#### **ELECTRICAL TAPE**

30 Feet Length