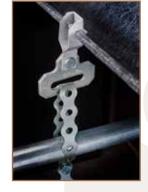

## **APPLICATION**

Conforms to the angle of purlin to support pipe, ducts, and other attachments with straps.

# **FEATURES**

Hammer-on installation 3/32" max flange thickness 1-1/4" max strap width