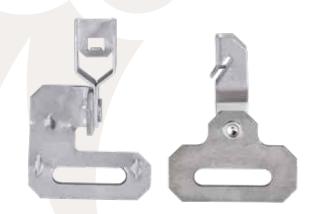

### **CERTIFICATIONS**

UL Standard: UL 2239

MSR122TZ

MSS122TZ

| PART #   | STRAP DIRECTION TO BEAM | STATIC LOAD (LBS.) | Α     | В     | C     | D     | BOX QTY. |
|----------|-------------------------|--------------------|-------|-------|-------|-------|----------|
| MSS122TZ | PARALLEL                | 100                | 2.49" | 2.24" | .539" | .708" | 50       |
| MSR122TZ | RT. ANGLE               | 100                | 3.19" | 2.24" | .709" | .539" | 50       |