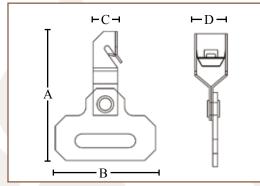

### **CERTIFICATIONS**

UL Standard: UL 2239

MSR122TZ

MSS122TZ

| PART #   | STRAP DIRECTION TO BEAM | STATIC LOAD (LBS.) | Α     | В     | C     | D     | BOX QTY. |
|----------|-------------------------|--------------------|-------|-------|-------|-------|----------|
| MSS122TZ | PARALLEL                | 100                | 2.49" | 2.24" | .539" | .708" | 50       |
| MSR122TZ | RT. ANGLE               | 100                | 3.19" | 2.24" | .709" | .539" | 50       |