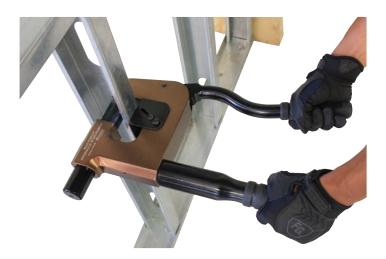

## MAX PUNCH<sup>™</sup> HSP Hydraulic Stud Punch

The MAX PUNCH<sup>TM</sup> HSP hydraulic stud punch is designed to Quickly punch holes through 16 gauge structural steel studs. The multifaceted design allows the HSP to easily adjust for  $3^{5/8"}$  and 6" studs as well as punch 7/8" or  $1^{11/32"}$  holes.

> **COMPACT DESIGN** Easily gets between studs

> > **QUICK GUIDE** Easily adjust 3<sup>5/8</sup>" and 6" studs

**HEAVY GAUGE CAPABILITY** Punches holes in up to 16 gauge structural steel studs

• 4 TOOLS IN 1 Punches 7/8" and 1 11/32" holes

## MAX PUNCH<sup>™</sup> HSP Hydraulic Stud Punch

4 TOOLS IN 1 Adjustable for  $3^{5/8^{"}}$  and  $6^{"}$  studs, punches  $7/8^{"}$  or  $1^{11/32^{"}}$  holes.

- PUNCHES HOLES IN 16 GAUGE STRUCTURAL STEEL STUDS
- COMPACT DESIGN FITS IN TIGHT SPACES
- PADDED HANDLES PROVIDE GRIPPING COMFORT AND GREATER CONTROL
- HEAVY DUTY CARRYING CASE