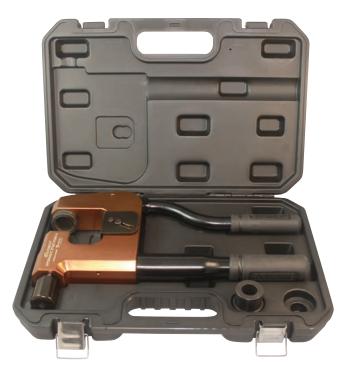

## MAX PUNCH<sup>™</sup> HSP Hydraulic Stud Punch

4 TOOLS IN 1 Adjustable for  $3^{5/8^{"}}$  and  $6^{"}$  studs, punches  $7/8^{"}$  or  $1^{11/32^{"}}$  holes.

- PUNCHES HOLES IN 16 GAUGE STRUCTURAL STEEL STUDS
- COMPACT DESIGN FITS IN TIGHT SPACES
- PADDED HANDLES PROVIDE GRIPPING COMFORT AND GREATER CONTROL
- HEAVY DUTY CARRYING CASE