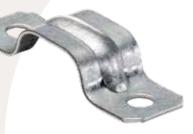

#### **APPLICATION**

Use to secure SE & SEU service entrance cable in surface mount applications.

#### **FEATURES**

Inverted rib provides strength to keep cable secure Snap-on Rigid strap with two holes

MATERIAL/FINISH Steel/Galvanized

506

| PART # | FOR WIRE SIZES | INNER QTY. | MASTER QTY. |
|--------|----------------|------------|-------------|
| 506    | 3 #8 or #6     | 100        | 500         |
| 507    | 3 # 4 or #3    | 100        | 500         |
| 508    | #1/0 or #2/0   | 25         | 250         |
| 509    | #4/0           | 20         | 100         |