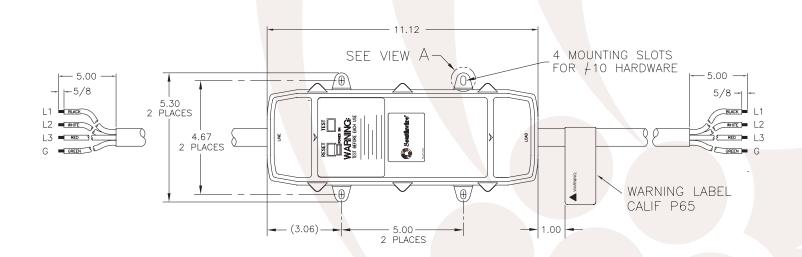

## **ELCI WITH 10-30MA TRIP POINT**

25MS TRIP RESPONSE TIME (TYPICALLY)

**AUTO RESET** 

ENGINEERED TO TRIP WITHIN 25 MILLISECONDS

APPLICATIONS: PLANT MAINTENANCE, EQUIPMENT SERVICE

| MODEL #    | ELECTRICAL RATING |     |      |    | CORD GAUGE | ENCLOSURE<br>Color | TRIP LEVEL | PROTECTION TYPE |
|------------|-------------------|-----|------|----|------------|--------------------|------------|-----------------|
| 24520001-1 | 120V              | 60A | 60Hz | 1Ф | 4/3 AWG    | GREY               | 10mA       | ELCI            |
| 24500006-1 | 208-240V          | 30A | 60Hz | 3Ф | 10/4 AWG   | BLACK              | 10mA       | ELCI            |
| 24140002-1 | 240V              | 30A | 60Hz | 1Ф | 10/4 AWG   | BLACK              | 10mA       | ELCI            |
| 24530001-1 | 240V              | 60A | 60Hz | 3Ф | 4/4 AWG    | GREY               | 10mA       | ELCI            |
| 25560001-1 | 380V              | 60A | 60Hz | 3Ф | 4/4 AWG    | GREY               | 30mA       | ELCI            |

| TECHNICAL DATA              |                               |
|-----------------------------|-------------------------------|
| ENDURANCE                   | 3,000 Operations Minimum      |
| OVERLOAD CURRENT            | Six Times Rated Current       |
| OPERATING TEMPERATURE RANGE | -20°C to 40°C                 |
| INSULATION VOLTAGE          | 1500 Vrms - 1 Min.            |
| DROP OUT VOLTAGE            | 60% Rated Voltage - Typically |
| CONNECTION TYPE             | 2 ft Flying Leads             |
| ENCLOSURE                   | NEMA 4 Polymer                |
| POWER ON INDICATION         | Lighted Indicator             |