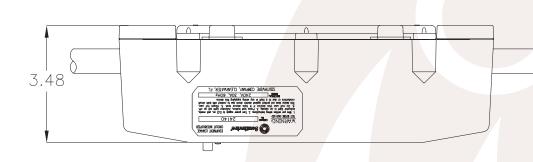

## **ELCI WITH 10-30MA TRIP POINT**

25MS TRIP RESPONSE TIME (TYPICALLY)

**AUTO RESET** 

ENGINEERED TO TRIP WITHIN 25 MILLISECONDS

APPLICATIONS: PLANT MAINTENANCE, EQUIPMENT SERVICE

| MODEL #    | ELECTRICAL RATING |     |      |    | CORD GAUGE | ENCLOSURE<br>Color | TRIP LEVEL | PROTECTION TYPE |
|------------|-------------------|-----|------|----|------------|--------------------|------------|-----------------|
| 24520001-1 | 120V              | 60A | 60Hz | 1Ф | 4/3 AWG    | GREY               | 10mA       | ELCI            |
| 24500006-1 | 208-240V          | 30A | 60Hz | 3Ф | 10/4 AWG   | BLACK              | 10mA       | ELCI            |
| 24140002-1 | 240V              | 30A | 60Hz | 1Ф | 10/4 AWG   | BLACK              | 10mA       | ELCI            |
| 24530001-1 | 240V              | 60A | 60Hz | 3Ф | 4/4 AWG    | GREY               | 10mA       | ELCI            |
| 25560001-1 | 380V              | 60A | 60Hz | 3Ф | 4/4 AWG    | GREY               | 30mA       | ELCI            |

| TECHNICAL DATA              |                               |
|-----------------------------|-------------------------------|
| ENDURANCE                   | 3,000 Operations Minimum      |
| OVERLOAD CURRENT            | Six Times Rated Current       |
| OPERATING TEMPERATURE RANGE | -20°C to 40°C                 |
| INSULATION VOLTAGE          | 1500 Vrms - 1 Min.            |
| DROP OUT VOLTAGE            | 60% Rated Voltage - Typically |
| CONNECTION TYPE             | 2 ft Flying Leads             |
| ENCLOSURE                   | NEMA 4 Polymer                |
| POWER ON INDICATION         | Lighted Indicator             |