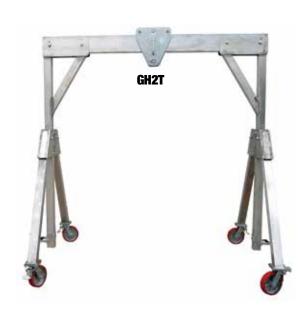

# **GH3/4T & GH2T FEATURES INOVATIVE MAST HEIGHT ADJUSTMENT**

- Adjust mast lifting handle with plunger pin to comfortable lifting position
- Lift mast and remove quick-action mast locking pin
- A-frame legs lock in closed position no bolts
- Push button leg lock release & locking
- A-frame legs lock in closed or opened position
- No pinch points spacer prevents pinched fingers
- Tool-free a-frame operationg with instructions tube
- Casters can be locked in 90° angle for easy transport
- 8" caster with foot brake & four 90° locking positions
- Optional 10" flat free, double-wheel caster has both position and wheels lock. (Available on GH3/4T only)
- GH2T beam span adjustment on 10' (3 m) lengths
  & longer