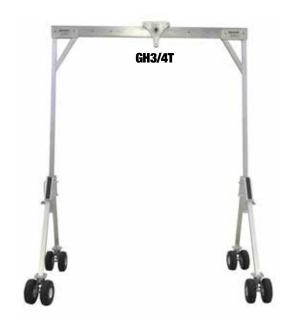

# **GH3/4T & GH2T FEATURES INOVATIVE MAST HEIGHT ADJUSTMENT**

- Adjust mast lifting handle with plunger pin to comfortable lifting position
- Lift mast and remove quick-action mast locking pin
- A-frame legs lock in closed position no bolts
- Push button leg lock release & locking
- A-frame legs lock in closed or opened position
- No pinch points spacer prevents pinched fingers
- Tool-free a-frame operationg with instructions tube
- Casters can be locked in 90° angle for easy transport
- 8" caster with foot brake & four 90° locking positions
- Optional 10" flat free, double-wheel caster has both position and wheels lock. (Available on GH3/4T only)
- GH2T beam span adjustment on 10' (3 m) lengths
  & longer