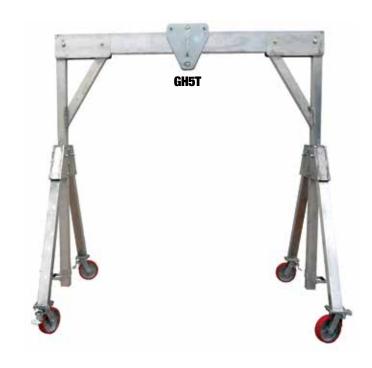

#### **GH5T FEATURES**

- All aluminum
- 5 metric ton (11,000 lbs)
- Push button a-frame leg lock & release
- Built-in mast winch
- Caster with wheel & swivel lock
- Built-in mast winch raises and lowers beam with ease and mast locking pin sets mast with no bolts
- Folding third mast leg makes moving a-frame effortless
- The GH5T comes with chain & ratchet to pull a-frame legs together
- Ratchet 1st a-frame bolt to beam
- Ratchet 2nd a-frame until it can be pushed into place