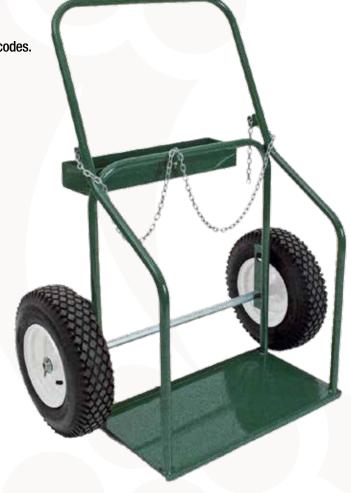

## **SMALL DOUBLE CYLINDER CARTS**

The Southwire 209 cylinder carts are rated to carry (2) cylinders up to 9" in diameter.

## **FEATURES**

- The cylinder carts feature a balanced design for comfortable handling on smooth, level surfaces
- Carts come in a variety of configurations including wheel, accessory and tank support options
- . Handle grips offer better control and stability
- Supports a 244-330 CF oxygen tank
- Supports 145 CF acetylene tank
- \*\*Lifting eye carts comply with ASME B30.20, AWS D14.1 and AISC codes.
- \*\*\*Fire-rated wall complies with OSHA 1926.350 & OSHA 1910.253.