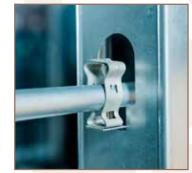

#### **APPLICATION**

Snap-in conduit hangers are attached to an angle bracket that accommodates multiple mounting methods. Hangers can be used with beam clamps or directly mounted to a variety of wood or metal surfaces when conduit need to be offset from walls.

### **FEATURES**

Hanger provides a quick means of support for horizontal conduit runs of EMT, Rigid, MC/AC Cable through metal stud openings
Supports 1/2", 3/4" EMT, 3/4" Rigid Reduces conduit rattling
Screws to metal or wood studs