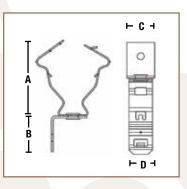

### **CERTIFICATIONS**

UL or cULus

BAKC38

| PART #     | EMT SIZE     | A     | В     | С     | D    | BOX<br>QTY. |
|------------|--------------|-------|-------|-------|------|-------------|
| BAKC38*    | 3/8"         | 1.68" | .957" | .748" | .63" | 100         |
| FB812MTZ** | 1/2" or 3/4" | 2.05" | .957" | .748" | .63" | 100         |

\*UL | \*\*cULus

Rev. 0, 03/23