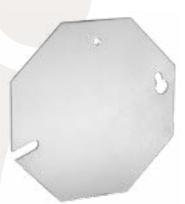

### **FEATURES**

· Keyhole mounting for easy installation and removal sold separately

# **APPLICATIONS**

 Blank octagon concrete box covers are used to cover octagon concrete boxes when conduit knockouts are not needed