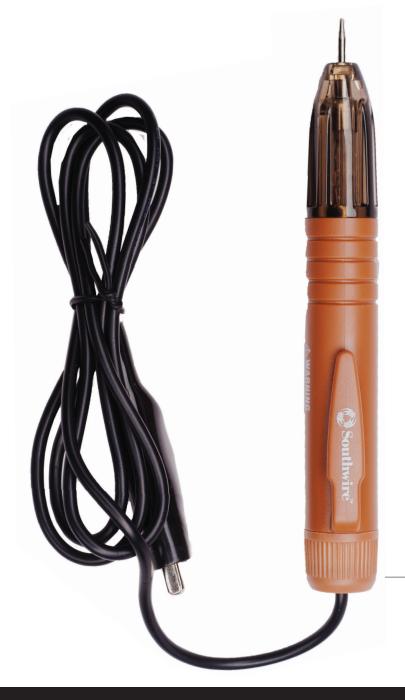

# **CONTINUITY TESTER**

A simple to use tester that checks continuity on switches, fuses, wires and cables. Not for use on live circuits.

#### **Features**

- Simple to use Touch leads to device being tested, light glows if there is continuity
- Many applications Check fuses, trace wires and cables, test switch for open or closed
- For use in non-powered circuits only.

### **Includes**

 40030S Continuity tester (Requires one AAA battery, not included)