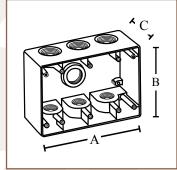

| PART #  | THREADED<br>HUB | MASTER<br>QTY. | WEIGHT/ CASE<br>(LBS.) | A      | В     | C      |
|---------|-----------------|----------------|------------------------|--------|-------|--------|
| WB3750  | 1/2"            | 5              | 11                     | 6.374" | 4.56" | 2.625" |
| WB3775  | 3/4"            | 5              | 10                     | 6.374" | 4.56" | 2.625" |
| WB37100 | 1"              | 5              | 9                      | 6.374" | 4.56" | 2.625" |
|         |                 | ·              |                        |        |       |        |