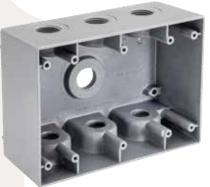

## **FEATURES**

- 54 cubic inch capacity
- 1/2", 3/4" or 1" threaded hub
- · Superior commercial quality die cast metal construction
- · Boxes include closure plugs, grounding screws and mounting lugs
- Installation instructions included
- Gray

## **APPLICATIONS**

- UL listed for wet locations
- · For wall or pole mounting of outdoor outlets, switches or floodlights

### **STANDARD MATERIAL**

Copper free aluminum

### **STANDARD FINISH**

• Premium powder coat finish

WB3750

Rev. 0, 06/23

1-855-798-6657 | SOUTHWIRE.COM

©2023 Southwire Company, LLC. All rights reserved. \*Registered Trademark & ™Trademark of Southwire Company, LLC.