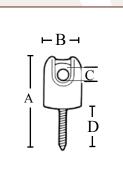

### **STANDARD MATERIAL**

Porcelain/steel

1002

| PA | RT # | LAG    | MASTER<br>QTY. | WEIGHT/<br>CASE (LBS.) | А     | В      | OPENING<br>C | D     |
|----|------|--------|----------------|------------------------|-------|--------|--------------|-------|
| 10 | 02   | 2-1/4" | 50             | 32                     | 5.25" | 1.968" | .5" X .375"  | 2.25" |