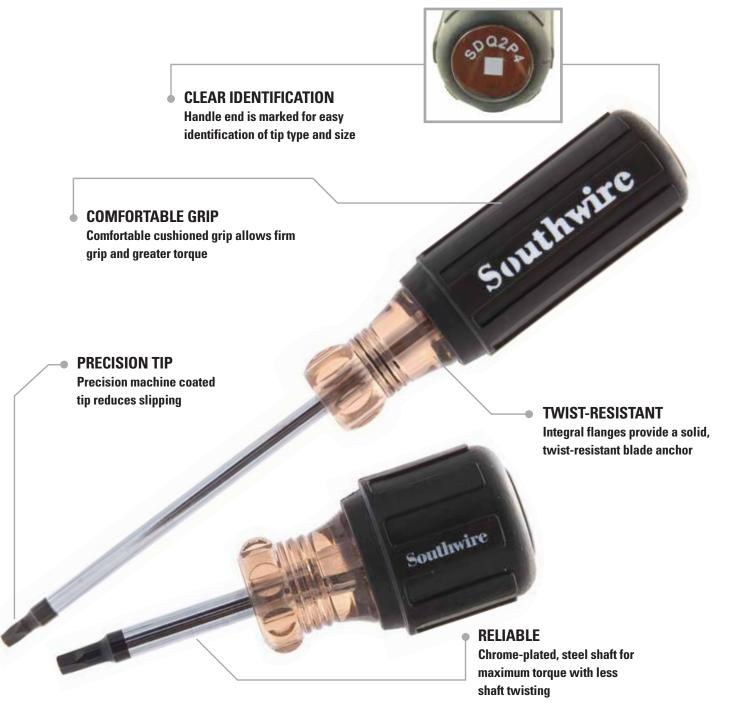

# **SQUARE TIP SCREWDRIVERS**

## **Features & Benefits**

- Chrome-plated, steel shaft for maximum torque with less shaft twisting
- Precision machine coated tip reduces slipping
- Comfortable cushioned grip allows firm grip and greater torque
- Integral flanges provide a solid, twist-resistant blade anchor
- Handle end is marked for easy identification of tip type and size
- Meets or exceeds the applicable ASME / ANSI specifications