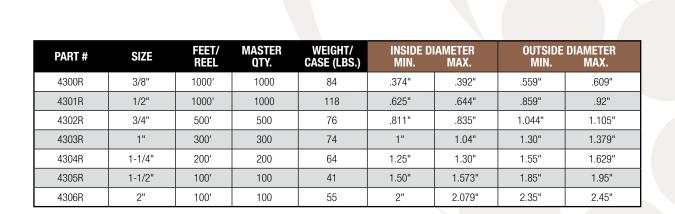

**Southwire**<sup>™</sup>

# FLEXIBLE ALUMINUM CONDUIT REELS

### **FEATURES**

- · Corrosion resistant and crush resistant
- ·Lightweight, easy to cut
- Smooth interior for easy wire pull through
- Easy to follow contours
- 3/8"-4" available in coils

#### **APPLICATION**

- •For use as an electrical raceway in close quarters requiring extra flexibility; one-third the weight of steel
- •For use with Topaz UL listed connectors 3-1/2" thru 4" HWA

### **STANDARD MATERIAL**

• Aluminum alloy construction, with tempered alloy for maximum strength

#### CERTIFICATIONS

• UL



Rev. 0, 02/23

BUILT FOR DURABILITY. BUILT FOR RELIABILITY. BUILT FOR WORK."

## 1-855-798-6657 | SOUTHWIRE.COM

4301R

©2023 Southwire Company, LLC. All rights reserved. \*Registered Trademark & <sup>TM</sup>Trademark of Southwire Company, LLC.