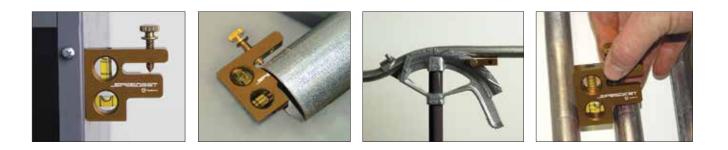

## **SPEEDSET™ CONDUIT LEVEL**

A four-in-one conduit tool that works great in any situation and will help in all of your conduit and gear installations.

Use the SpeedSet<sup>™</sup> to help prevent dog-leg bends

## **Features & Benefits**

- Four-in-one conduit tool: conduit spacer, torpedo level, dog-leg preventor, and a bending tool
- Works great in any situation and will help in all of your conduit and gear installations
- Equipped with strong magnets for easy leveling
- Create perfect bends every time
- Will easily attach to any 3/4", 1", and 1-1/4" bender head
- Multiple conduit bends exactly the same, every time without comparing them to each other