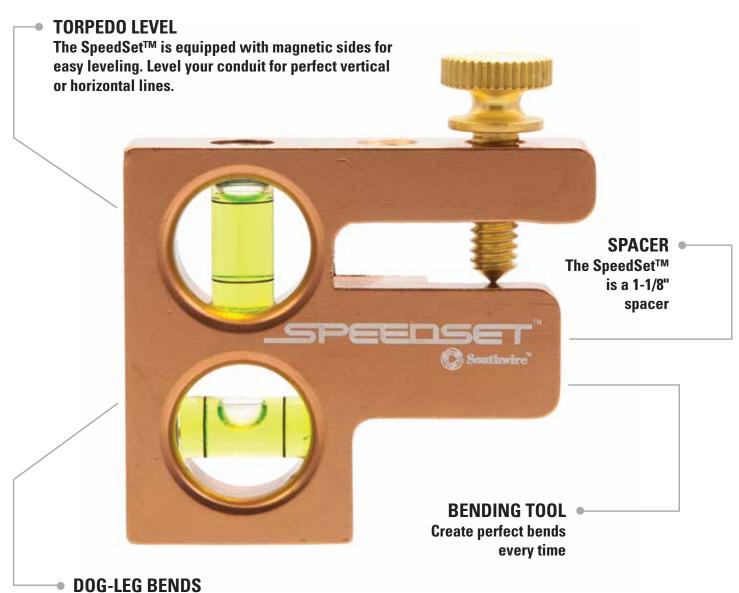

## **SPEEDSET™ CONDUIT LEVEL**

A four-in-one conduit tool that works great in any situation and will help in all of your conduit and gear installations.

Use the SpeedSet<sup>™</sup> to help prevent dog-leg bends

## **Features & Benefits**

- Four-in-one conduit tool: conduit spacer, torpedo level, dog-leg preventor, and a bending tool
- Works great in any situation and will help in all of your conduit and gear installations
- Equipped with strong magnets for easy leveling
- Create perfect bends every time
- Will easily attach to any 3/4", 1", and 1-1/4" bender head
- Multiple conduit bends exactly the same, every time without comparing them to each other