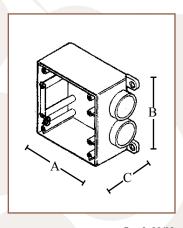

### STANDARD MATERIAL

• PVC

1297

| PART # | SIZE | MASTER<br>QTY. | WEIGHT/ CASE<br>(LBS.) | A       | В       | С      |
|--------|------|----------------|------------------------|---------|---------|--------|
| 1297   | 1/2" | 5              | 4                      | 4.5625" | 4.5625" | 2.375" |
| 1298   | 3/4" | 5              | 3                      | 4.5625" | 4.5625" | 2.375" |
| 1299   | 1"   | 5              | 3                      | 4.5625" | 4.5625" | 2.375" |
|        |      |                |                        |         |         |        |