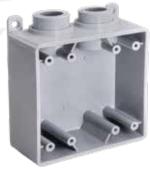

## **FEATURES**

- Detachable mounting feet enable easy installation
- Accommodates standard covers and accessories
- Surface mounted electrical box which has two conduit entrance hubs on one wall of the box only

### **APPLICATIONS**

- Use for straight line conduit runs, splices and for multiple dead end circuit terminations
- Ideal when additional support is required for stub ups
- Uses double gang electrical device cover

### STANDARD MATERIAL

• PVC

1297

| PART # | SIZE | MASTER<br>QTY. | WEIGHT/ CASE<br>(LBS.) | A       | В       | С      |
|--------|------|----------------|------------------------|---------|---------|--------|
| 1297   | 1/2" | 5              | 4                      | 4.5625" | 4.5625" | 2.375" |
| 1298   | 3/4" | 5              | 3                      | 4.5625" | 4.5625" | 2.375" |
| 1299   | 1"   | 5              | 3                      | 4.5625" | 4.5625" | 2.375" |
|        |      |                |                        |         |         |        |