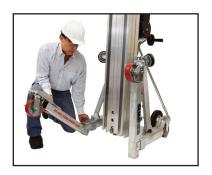

## **SERIES 2600** AXEL, THE BIG LIFT

- - A Southwire Company

- 10 or 15 ft (3 4.6 m)
- 1,100 lb (500 kg) capacity
- 2 speed winch
- Travels through doorway
- Legs fold for compact storage
- Rolls into vehicles
- ✓ Adjustable steering level handle