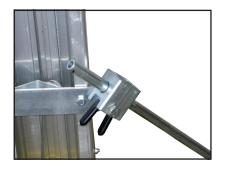

Forks can quickly be reversed with plunger pins.

Outrigger locking mechanism locks legs both in stored or operating position. Note: Outriggers standard on 15' model, optional on 10' model.

With push of a button, optional fork extensions extend forks extra 8" / 20 cm.
Extensions store in forks.
Extension capacity 450lb / 205kg.