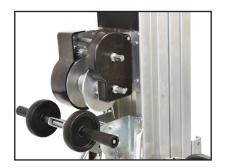

Legs unlock with plunger pin and fold up for storage. Roller wheels under each leg for ease of moving lift in stored position.

Aluminum pulleys enclosed to prevent cable from coming off.

Mast hold bar for horizontal transportation. Hold down bar can be reshaped if bent.

Rugged two speed winch makes lifting heavy loads a snap.

Mast roller wheels help to roll lift into vehicles.

Nifty lifting hook for crane use.

Adjustable steering handle that pops out of way with push buttom.