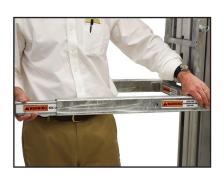

Forks can quickly be reversed with plunger pins.

Outrigger locking mechanism locks legs both in stored or operating position. Note: Outriggers standard on 15' model, optional on 10' model.

With push of a button, optional fork extensions extend forks extra 8" / 20 cm.
Extensions store in forks.
Extension capacity 450lb / 205kg.