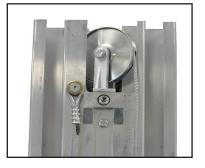

Legs unlock with plunger pin and fold up for storage. Roller wheels under each leg for ease of moving lift in stored position.

Aluminum pulleys enclosed to prevent cable from coming off.

Mast hold bar for horizontal transportation. Hold down bar can be reshaped if bent.

Rugged two speed winch makes lifting heavy loads a snap.

Mast roller wheels help to roll lift into vehicles.

Nifty lifting hook for crane use.

Adjustable steering handle that pops out of way with push buttom.