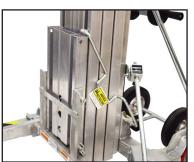

Forks can quickly be reversed with plunger pins.

Outrigger locking mechanism locks legs both in stored or operating position. Note: Outriggers standard on 15' model, optional on 10' model.

With push of a button, optional fork extensions extend forks extra 8" / 20 cm.
Extensions store in forks.
Extension capacity 450lb / 205kg.