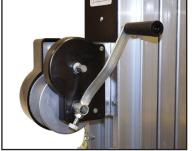

Rugged two speed winch makes lifting heavy loads a snap.

Mast roller wheels help to roll lift into vehicles.

Nifty lifting hook for crane use.

Adjustable steering handle that pops out of way with push buttom.