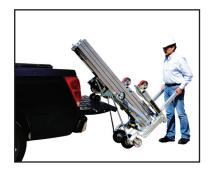

Legs unlock with plunger pin and fold up for storage. Roller wheels under each leg for ease of moving lift in stored position.

Aluminum pulleys enclosed to prevent cable from coming off.

Mast hold bar for horizontal transportation. Hold down bar can be reshaped if bent.

Rugged two speed winch makes lifting heavy loads a snap.

Mast roller wheels help to roll lift into vehicles.

Nifty lifting hook for crane use.

Adjustable steering handle that pops out of way with push buttom.