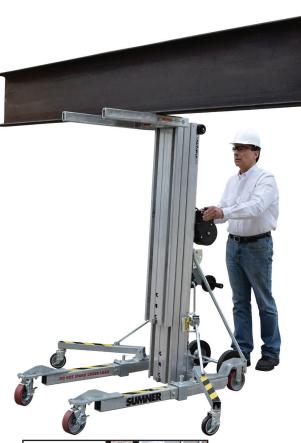

## **SERIES 2600** AXEL, THE BIG LIFT

- - A Southwire Company

- 10 or 15 ft (3 4.6 m)
- 1,100 lb (500 kg) capacity
- 2 speed winch
- Travels through doorway
- Legs fold for compact storage
- Rolls into vehicles
- ✓ Adjustable steering level handle