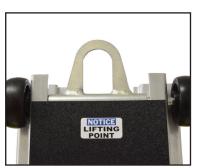

Rugged two speed winch makes lifting heavy loads a snap.

Mast roller wheels help to roll lift into vehicles.

Nifty lifting hook for crane use.

Adjustable steering handle that pops out of way with push buttom.