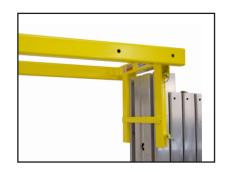

Forks can quickly be reversed with plunger pins.

Outrigger locking mechanism locks legs both in stored or operating position. Note: Outriggers standard on 15' model, optional on 10' model.

With push of a button, optional fork extensions extend forks extra 8" / 20 cm.
Extensions store in forks.
Extension capacity 450lb / 205kg.