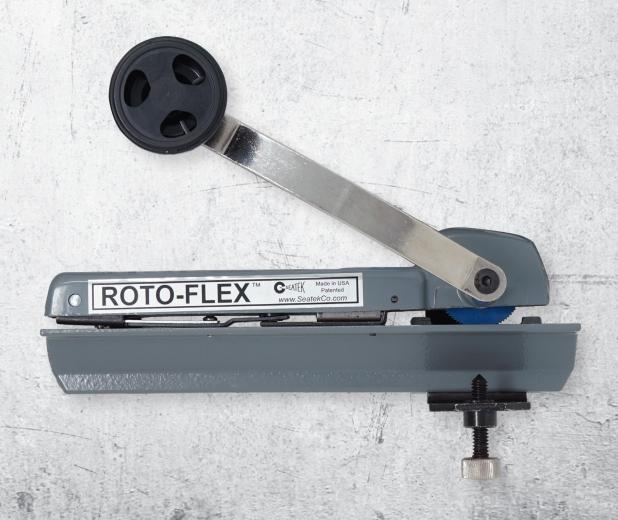

## RF-170 GIANT ROTO-FLEX™ CUTTER

The Seatek™ RF-170 cuts up to 1-1/2" flex or armored cable in seconds leaving a clean end. It is light weight to keep in your side pouch and heavy enough to last for years. It makes cutting BX and Greenfield conduit easy and precise. Cutting in tight quarters is easy and fast. The self-tightening blade system prevents you from damaging the cable. The RF-120B includes a blade storage cartridge in the knob with room for up to 6 spare blades.

## RF-170 GIANT ROTO-FLEX™ CUTTER

## **FEATURES & BENEFITS**

- Cuts 1/2" 1-1/2" O.D. Flex
- Cuts 4-2 to 2-4 MC cable
- Sliding top with three cutting positions to cut across the convolutions of large diameter cables
- Unique adjustable calming bracket with 1 inch
- Blade storage cartridge in knob with storage for 6 blades
- Die cast epoxy-enameled body
- · B-102 blade can be used with steel casing