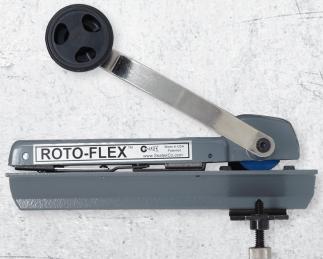

## RF-170 GIANT ROTO-FLEX™ CUTTER

The Seatek™ RF-170 cuts up to 1-1/2" flex or armored cable in seconds leaving a clean end. It is light weight to keep in your side pouch and heavy enough to last for years. It makes cutting BX and Greenfield conduit easy and precise. Cutting in tight quarters is easy and fast. The self-tightening blade system prevents you from damaging the cable. The RF-120B includes a blade storage cartridge in the knob with room for up to 6 spare blades.

## RF-170 GIANT ROTO-FLEX™ CUTTER

## **FEATURES & BENEFITS**

- Cuts 1/2" 1-1/2" O.D. Flex
- Cuts 4-2 to 2-4 MC cable
- Sliding top with three cutting positions to cut across the convolutions of large diameter cables
- Unique adjustable calming bracket with 1 inch
- Blade storage cartridge in knob with storage for 6 blades
- Die cast epoxy-enameled body
- · B-102 blade can be used with steel casing