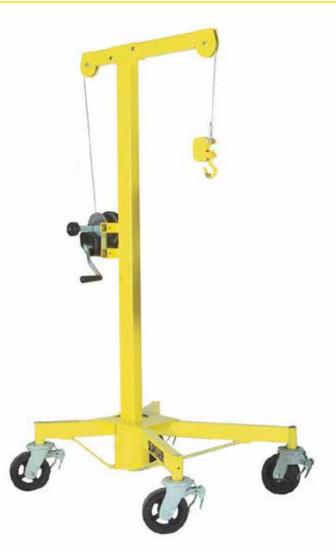

## **FAB-MATE™ HOIST LIFT**

The hoist for all of fab shop needs.

## **APPLICATIONS**

- 1,000 lbs capacity (450 kg), 7 ft (2.1 m) lifting capacity
- Moves loads vertically and horizontally at the same time
- Sumner-built single-speed winch offers infinite positioning for accurate fit-ups
- 8 in castes (200 mm) and special base allows load to "get close to the work"
- Accessories make Fab-Mate extremely versatile
- Priced for all budgets
- Position fittings with Sumner Adjust-A-Fit
- Align flanges with Sumner Adjust-A-Flange
- Move plate with lifting clamp
- Capable of lifting 20' lengths (6 m) of 10" pipe

| PART # | DESCRIPTION | HEIGHT           | WIDTH         | LENGTH         | WEIGHT            |
|--------|-------------|------------------|---------------|----------------|-------------------|
| 783900 | Fab-Mate™   | 88.5 in (224 cm) | 35 in (89 cm) | 44 in (111 cm) | 204 lbs (92.5 kg) |